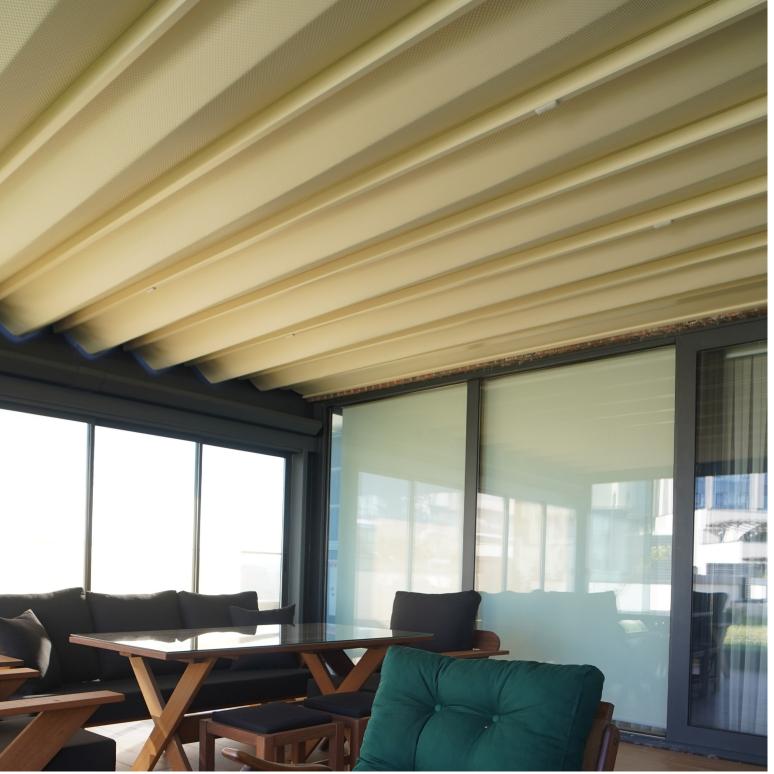

### **TECHNICAL DETAILS**

- Fabric Profile
- 2 Rails
- ③ Extruded Frontel Gutter (Water-drain)
- (4) Pole



Rails



Extruded Frontal Gutter (Water-drain)



#### STANDARD Structure colors



#### OUR PARTNERS



### STANDARD FABRIC COLORS





Ask your supervisor for alternative fabrics.



Turkocagi Cad. No: 46/A,B ANKARA/TURKEY T: +90 312 285 39 00 byart@byarttente.com

byartgroup.com





byartgroup.com

## BRINGS CONFIDENCE TO LIFE!

PergoLine is an ergonomic, functional and advanced technological awning system, which can be opened and closed automatically for seasonal weather conditions.

PergoLine is made out of extruded aluminum and painted with epoxy polyester. It has a static carrying strength without needing any extra wood or steel construction.







## **PERGOLINE CREATES PRACTICAL AND FUNCTIONAL** SOLUTIONS AS WELL AS **MODERN SPACES.**

# **GET INSPIRING SPACES WITH ITS** PERFECT DESIGN.





**ENJOY THE** COMFORT WITH AN ALL **YEAR LONG DYNAMISM.** 







## **ITS UNIQUE** FORM FITS PERFECTLY IN ANY ARCHITECTURAL **STRUCTURE.**