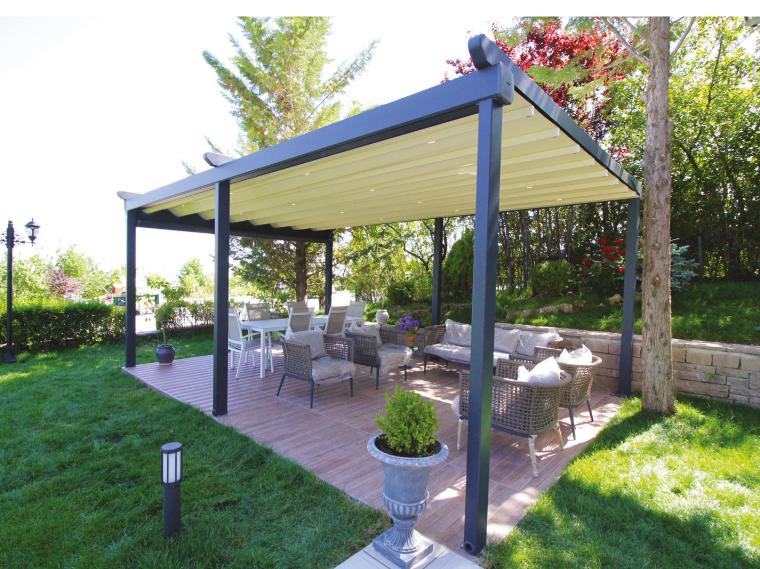

## BRINGS CONFIDENCE TO LIFE!

PergoLine is an ergonomic, functional and advanced technological awning system, which can be opened and closed automatically for seasonal weather conditions.

PergoLine is made out of extruded aluminum and painted with epoxy polyester. It has a static carrying strength without needing any extra wood or steel construction.

## **PERGOLINE CREATES PRACTICAL AND FUNCTIONAL** SOLUTIONS AS WELL AS **MODERN SPACES.**

# **GET INSPIRING SPACES WITH ITS** PERFECT DESIGN.

**ENJOY THE** COMFORT WITH AN ALL **YEAR LONG DYNAMISM.** 

## **ITS UNIQUE** FORM FITS PERFECTLY IN ANY ARCHITECTURAL **STRUCTURE.**