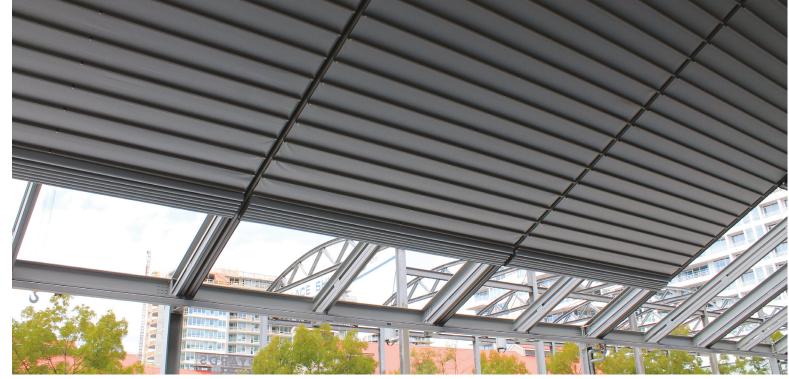

## BRINGS CONFIDENCE TO LIFE!

PergoLine is an ergonomic, functional and advanced technological awning system, which can be opened and closed automatically for seasonal weather conditions.

PergoLine is made out of extruded aluminum and painted with epoxy polyester. It has a static carrying strength without needing any extra wood or steel construction.

## **ITS UNIQUE** FORM FITS PERFECTLY IN ANY ARCHITECTURAL **STRUCTURE.**