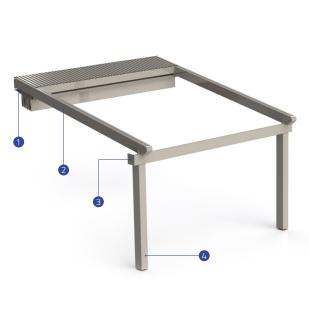

### **TECHNICAL DETAILS**

- Fabric Profile
- 2 Rails
- ③ Extruded Frontel Gutter (Water-drain)
- (4) Pole

Rails

Extruded Frontal Gutter (Water-drain)