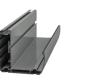

### **TECHNICAL DETAILS**

- Fabric Profile
- 2 Rails
- ③ Extruded Frontel Gutter (Water-drain)
- (4) Pole

Rails

Extruded Frontal Gutter (Water-drain)