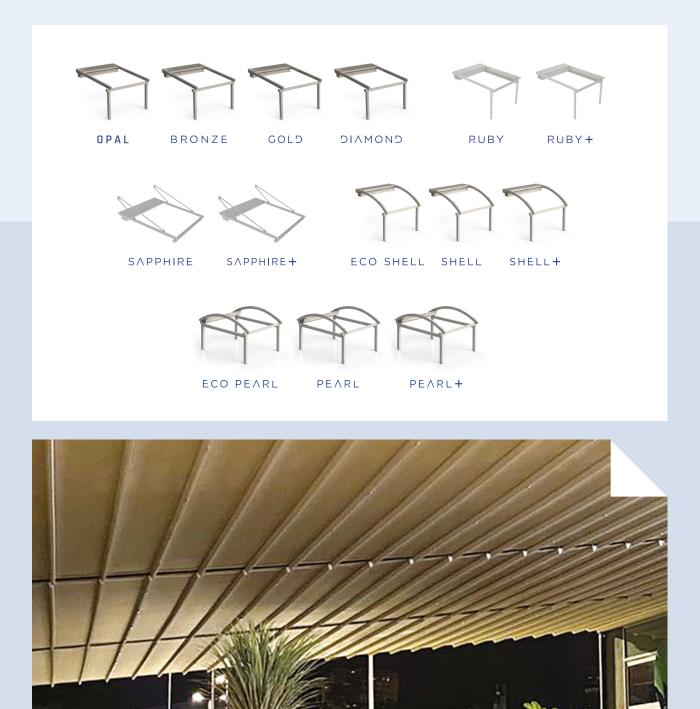

### **TECHNICAL DETAILS**

- Fabric Profile
- 2 Rails
- ③ Extruded Frontel Gutter (Water-drain)
- (4) Pole



Rails



Extruded Frontal Gutter (Water-drain)



#### STANDARD Structure colors



#### OUR PARTNERS



### STANDARD FABRIC COLORS





Ask your supervisor for alternative fabrics.



Turkocagi Cad. No: 46/A,B ANKARA/TURKEY T: +90 312 285 39 00 byart@byarttente.com

byartgroup.com





byartgroup.com

## BRINGS CONFIDENCE TO LIFE!

PergoLine is an ergonomic, functional and advanced technological awning system, which can be opened and closed automatically for seasonal weather conditions.

PergoLine is made out of extruded aluminum and painted with epoxy polyester. It has a static carrying strength without needing any extra wood or steel construction.







## **PERGOLINE CREATES PRACTICAL AND FUNCTIONAL** SOLUTIONS AS WELL AS **MODERN SPACES.**

# **GET INSPIRING SPACES WITH ITS** PERFECT DESIGN.





**ENJOY THE** COMFORT WITH AN ALL **YEAR LONG DYNAMISM.** 







## **ITS UNIQUE** FORM FITS PERFECTLY IN ANY ARCHITECTURAL **STRUCTURE.**