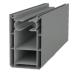

### **TECHNICAL DETAILS**

- Fabric Profile
- 2 Rails
- ③ Extruded Frontel Gutter (Water-drain)
- (4) Pole

Rails

Extruded Frontal Gutter (Water-drain)