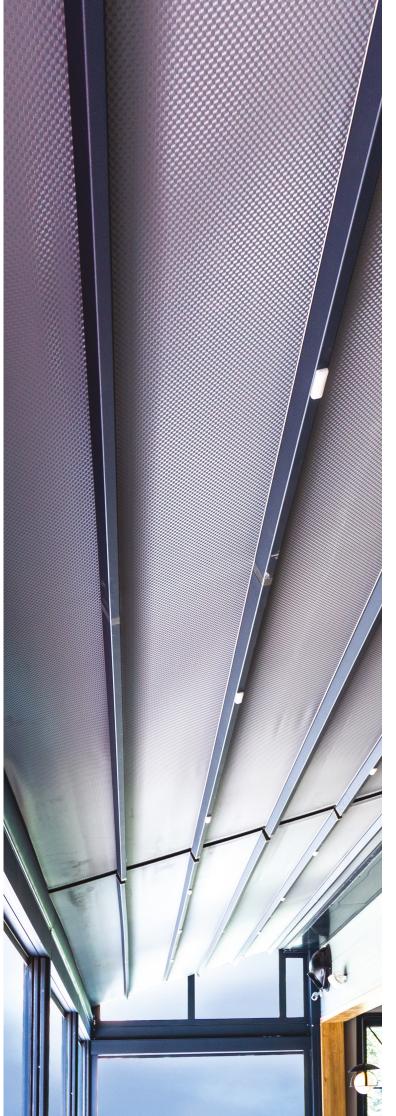

### **TECHNICAL DETAILS**

- Fabric Profile
- 2 Rails
- ③ Extruded Frontel Gutter (Water-drain)
- (4) Pole

Rails

Extruded Frontal Gutter (Water-drain)

## BRINGS CONFIDENCE TO LIFE!

PergoLine is an ergonomic, functional and advanced technological awning system, which can be opened and closed automatically for seasonal weather conditions.

PergoLine is made out of extruded aluminum and painted with epoxy polyester. It has a static carrying strength without needing any extra wood or steel construction.